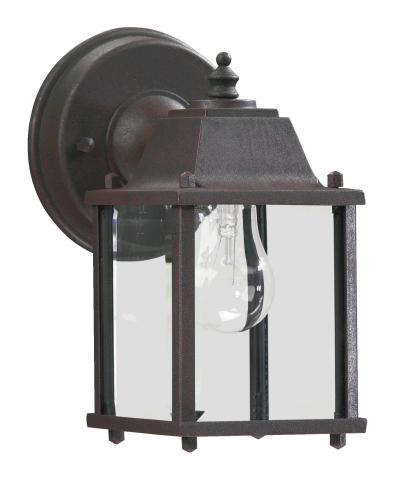

## 780-5

Traditional 9" 1-Light Rust Outdoor Wall Light

| Project:      |
|---------------|
| Location:     |
| Fixture Type: |
| Catalog #:    |

| DETAILS            |             |
|--------------------|-------------|
| FINISH:            | Rust        |
| MATERIALS:         | Aluminum    |
| DIFFUSER MATERIAL: | Clear Glass |
| LOCATION:          | Wet Listed  |

| DIMENSIONS |       |
|------------|-------|
| HEIGHT:    | 8.50" |
| WIDTH:     | 4.50" |
| EXTENSION: | 6.00" |
| SHADE:     |       |
| HEIGHT:    | 4.25" |
| DIAMETER:  | 3.25" |

| LIGHT SOURCE      |                  |
|-------------------|------------------|
| NUMBER OF LIGHTS: | 1 Light          |
| SOCKET BASE:      | Medium Base Lamp |
| WATTAGE:          | 60 Watt          |

| MOUNTING           |                   |
|--------------------|-------------------|
| MOUNTING LOCATION: | Wall Mounted      |
| BACKPLATE:         | H 4.75" x W 4.75" |

| SHIPPING | Parcel |
|----------|--------|
| HEIGHT:  | 10.75" |
| LENGTH:  | 13.25" |
| WIDTH:   | 17.00" |
| WEIGHT:  | 2lbs   |